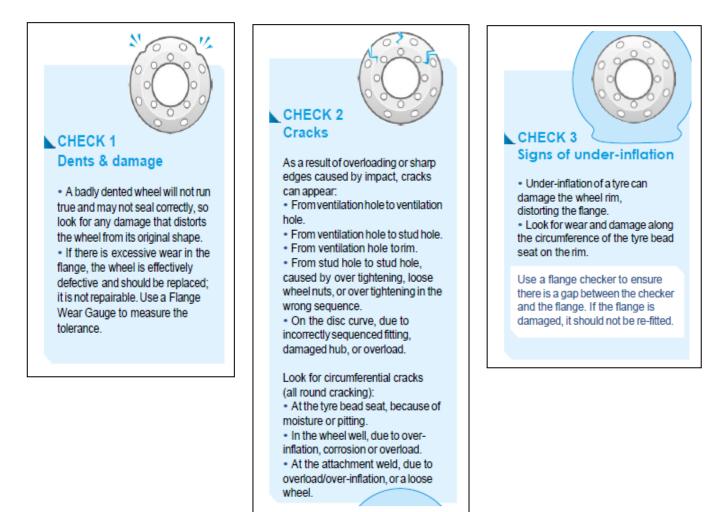

## SERVICE BULLETIN

| No:   | SB208-21 |        |    |
|-------|----------|--------|----|
| Date: | 15/09/21 | Issue: | 1. |

Subject: Ten Point Wheel Check List

Making these simple checks part of your routine will ensure your vehicles are safer – all of which can be completed during a standard walkaround of the truck.

The consequences of damaged wheels may be severe; including failure, or the wheel becoming detached from the vehicle.