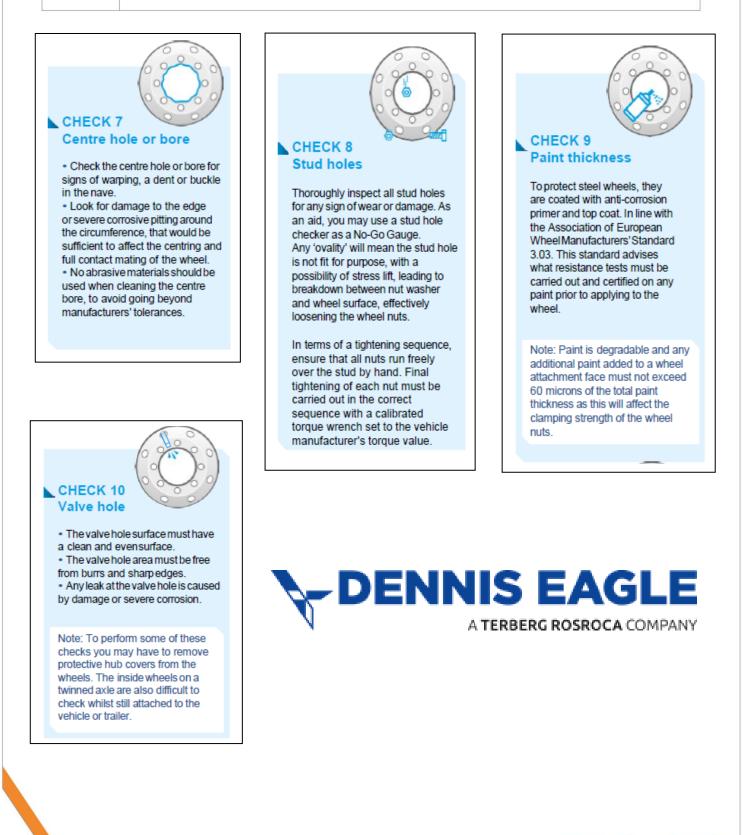

## SERVICE BULLETIN

| No:   | SB208-21 |        |    |
|-------|----------|--------|----|
| Date: | 15/09/21 | Issue: | 1. |

Subject: Ten Point Wheel Check List

Making these simple checks part of your routine will ensure your vehicles are safer – all of which can be completed during a standard walkaround of the truck.

The consequences of damaged wheels may be severe; including failure, or the wheel becoming detached from the vehicle.