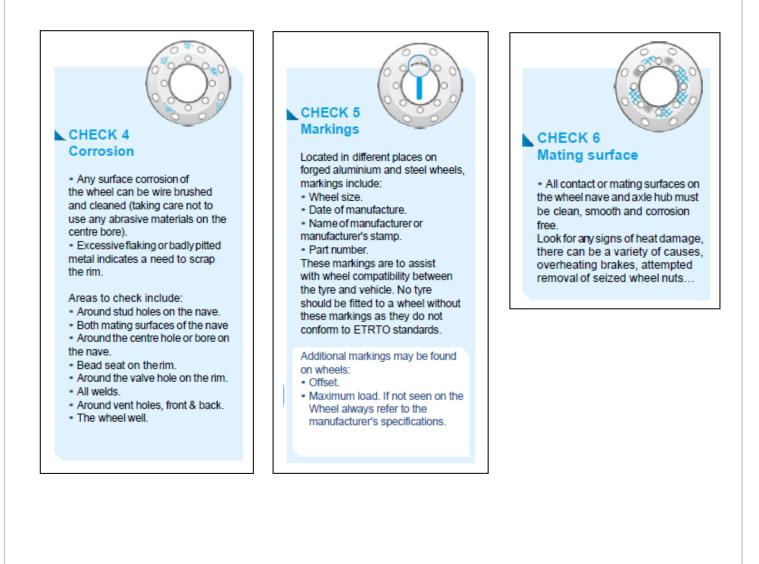

## SERVICE BULLETIN

| No:   | SB208-21 |        |    |
|-------|----------|--------|----|
| Date: | 15/09/21 | Issue: | 1. |

Subject: Ten Point Wheel Check List

Making these simple checks part of your routine will ensure your vehicles are safer – all of which can be completed during a standard walkaround of the truck.

The consequences of damaged wheels may be severe; including failure, or the wheel becoming detached from the vehicle.