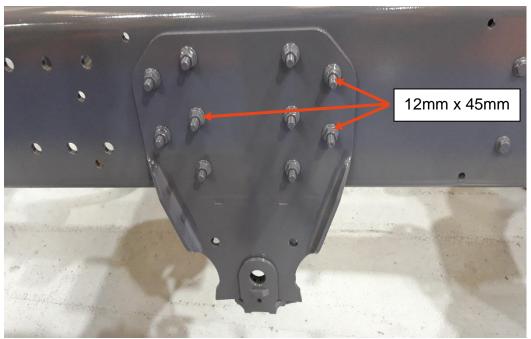

All bolts are part number DEP104208 apart from the three bolts clearly marked in Fig. 1, these are DEP104207, all nuts are DEP104234.

If upon checking you require any bolts/nuts these will be free issued by Dennis Eagle, to obtain these contact your local Service Centre quoting the relevant chassis number, part number, quantities required and delivery address.

Front of vehicle

Fig 1