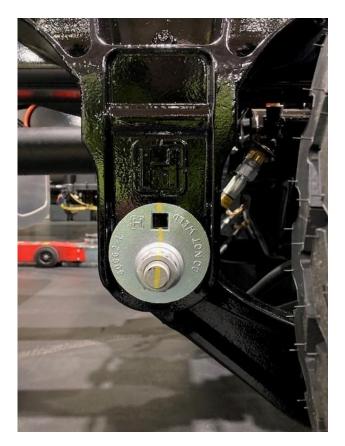

The new torque value is 650Nm nominal, with a range from 600-700Nm.

Fig.1 below shows the pivot point bolt referred to, this particular one is located on the front L/H side of the first drive axle, there are four in total.

Fig. 1

The relevant Maintenance Manuals will be amended to reflect this.

**NB:** Use this bulletin as an update to the Maintenance Manual.